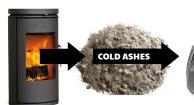

### WHAT IS RESIDUAL WASTE?

Residual waste is packaging with not rinsable dirt but also waste that does not belong to the other waste groups. Ashes (cold) from the stove belongs among residual waste. REMEMBER: Put the ashes (cold) in a plastic bag (tied with double knot).