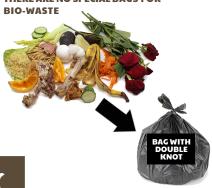

THERE ARE NO SPECIAL BAGS FOR

#### THERE ARE NO SPECIAL BAGS FOR BIO-WASTE

If you have not brought waste bags from home, they can be bought in the supermarkets.